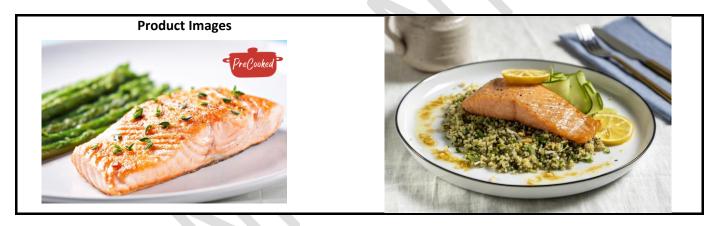

#### What makes this product unique

A **premium seafood delight** that offers a perfect blend of **smoky aroma** and delicate flavor. Made from fresh Norwegian Salmo Salar fillets, gently smoked in **natural beechwood smoke** & seasoned with just a touch of sea salt, **precooked** in the

oven.

It's an ideal gourmet choice for seafood lovers.

- ✓ Source of **Omega-3** fatty acids.
- ✓ 100% high quality fillet with rich buttery texture
- ✓ High source of protein, ideal for Paleo Diet
- ✓ Free from preservatives, flavor enhancers or colorants
- ✓ Ideal for chefs and consumers due to its versatility in recipes and culinary applications
- ✓ <u>Serving suggestions:</u> Keep frozen (0°F) until used. If thawing, remove product from pack first and thaw under refrigeration. Heat up in skillet, in oven or griddle in just minutes. Product is already cooked, just needs heating up.